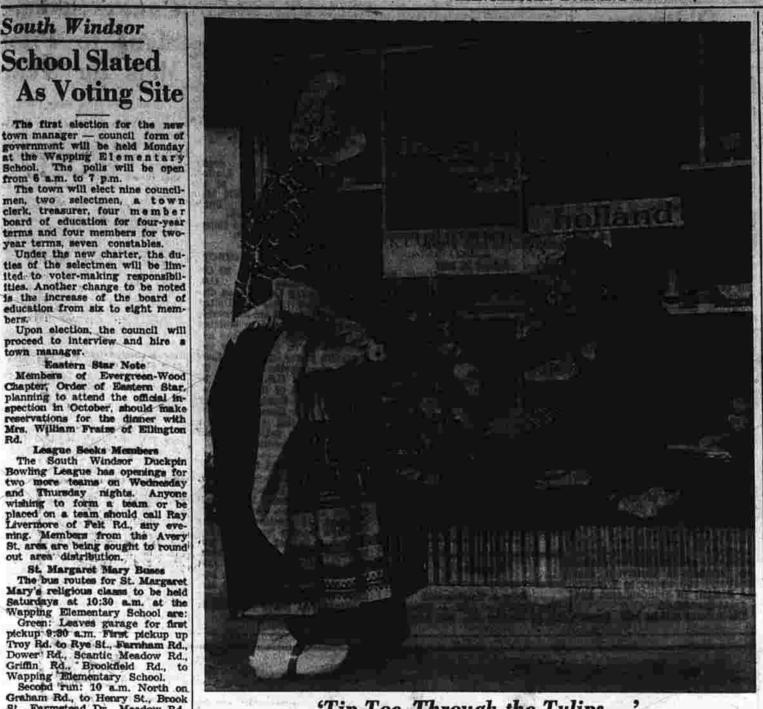

"Tip Toe, Through the Tulips. . . ?
Plantland on the Parkway will look like The Netherlands tomorrow and Sunday, when more than

50,000 tulip bulbs are featured in a weekend sale. Peter Brouwer, manager of Plantland, and his wife will be wearing these authentic Dutch costumes for the sale of about 250 varieties of the Holland tulip bulbs. A windmill will decorate the exterior of the nursery and, inside displays have been set up. If planted now, Brouwer said, the bulbs will sprout in the spring, just in time for Manchester residents to celebrate their own tulip festival as the Dutch are celebrating theirs. (Herald photo by Saternis).

OF MANCHESTER

Cabinets worthy

of your home

for Hi-Fi, records

Second run: First pick up corner
Foster St., to Beelzebub Rd., turn
around at Avery St., back up
Beelezbub Rd. Ellington Rd., to
Wapping Elementary School.
Red: First run leaves garage
9:30 a.m., first pickup at corner
Woodland St. and Oak St., left on
Oak St., to Highland Dr., Dogwood
Lane, to Murray Rd., Pine Knob
Dr., left on Avery St., via Beelzebub Rd. to
Second run; First pickup corner
Ellington Rd. and Benedict Dr., to Avery
School.
Second run; First pickup corner
Rd. to Wapping Elementary
School.
Second run; First pickup corner
Rd. to Dart Hill Rd., to Ellington
Rd. to Neiderwerfer
Rd., to Dart Hill Rd., to Ellington
Rd. to Wapping Elementary
School.
Yellow: First run leaves garage
9:30 a.m., first pickup corner
Rd. to Wapping Elementary
School.
Yellow: First run leaves garage
9:30 a.m., first pickup corner
Rd. to Wapping Elementary
School.
Yellow: First run leaves garage
9:30 a.m., first pickup corner
Rd. to Benedict Dr., to Oak St., to
Blington Rd. to Neiderwerfer
Rd., to Dart Hill Rd., to Ellington
Rd. to Pierse Rd. Ellington Rd.
Hartford, Sept. 20 (P) — Vice
Piessant Valley Rd., Long Hill Rd., to
Pleasant Valley Rd., Ellington
Nov. 20 so as not to conflict with
Pleasant Valley School.
All of these routes will be run
In reverse order on the return trip.