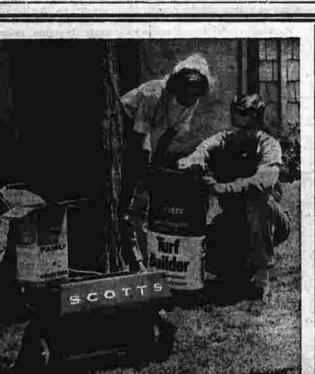

"Chuck" Kipp, O.M. Scotts Representative

See Our Manager "Pete" Brouwer In His Dutch Outfit Loads Of Fun and Loads Of Specials

Here Are A Few Of The Bulb Specials

**Darwin Tulips** 25 For 99c

**Mixed Crocus** 25 For 39c

"Tip Toe, Through the Tulips. . . ?
Plantland on the Parkway will look like The Netherlands tomorrow and Sunday, when more than

50,000 tulip bulbs are featured in a weekend sale. Peter Brouwer, manager of Plantland, and his wife will be wearing these authentic Dutch costumes for the sale of about 250 varieties of the Holland tulip bulbs. A windmill will decorate the exterior of the nursery and, inside displays have been set up. If planted now, Brouwer said, the bulbs will sprout in the spring, just in time for Manchester residents to celebrate their own tulip festival as the Dutch are celebrating theirs. (Herald photo by Saternis).