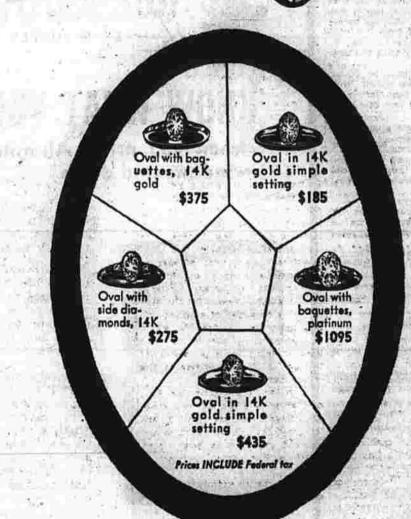

ALL BLACK and WHITE

CUSTOM FINISHING IN OUR OWN DARK ROOMS Camera and Photo Shop 991 Main St.—MJ 3-7869

unive 12 oz. came

BECAUSE IT'S MICHAELS

TREASURE-CHEST QUALITY

958 MAIN ST.-MI 8-2741

diamond looks than the ound diamond on the scale. Yet they're both the identical same carat weight! It's really amazing, isn't it?

See how much larger the oval

ARE AVAILABLE ONLY AT MICHAELS

BASY PAYMENTS INVITED

(Const

A Rare Value!

A much bigger diamond than you would expect

SHOOR Junelers

917 MAIN STREET—MANCHESTER

B. N. P. L. WITH

GENERAL

for \$000 with sparkling smaller diamonds

on each side to complement the beautiful center diamond. One of the best

\$200

Titan Completes

Titan Completes
7th Test in Row

Cape Canaveral, Fla., Sept. 29
(P)— The Air Force has fired its nearly operational Titan intercontinental range missile on a seventh consecutive successful test flight.