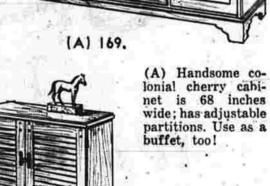

Latex

net is 68 inches wide; has adjustable partitions. Use as a buffet, too!

Now you can have your Hi-Fi set, TV and records in handsome furniture cabinets that will enhance rather than detract from your room-settings. Come in and see these and other record cabinets, at Watkins tomorrow!

(B) 28" Chippendale record cabinet in maple has two shelves. (C) 221/2" Early American cabinet in maple has shelves for 12" and 14" records, (D). 68" Danish modern walnut all-purpose cabinet has adjustable partitions; see detail plan below. (E) 211/2" Cherry speaker cabinet. (F) 401/2" Cherry Hi-Fi cabinet with lift top. (G) Convert this pine commode into a player cabinet.